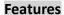

### **Dimension**

# **Parameter**

| Model      | DS-1280ZJ-DM55                    |
|------------|-----------------------------------|
| Parameters | Junction Box                      |
| Appearance | Hikvision White                   |
| Material   | Aluminum Alloy                    |
| Dimension  | Φ 155 mm × 36 mm (Φ 6.1" × 1.42") |
| Weight     | 300 g (0.66 lb.)                  |