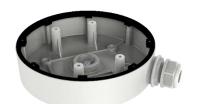

### **Junction Box**

- Aluminum alloy with surface spray treatment
- With cable outlet(s)
- Applies to both indoor conditions, and outdoor conditions

# **Parameter**

| Model      | DS-1280ZJ-DM55                    |
|------------|-----------------------------------|
| Parameters | Junction Box                      |
| Appearance | Hikvision White                   |
| Material   | Aluminum Alloy                    |
| Dimension  | Φ 155 mm × 36 mm (Φ 6.1" × 1.42") |
| Weight     | 300 g (0.66 lb.)                  |